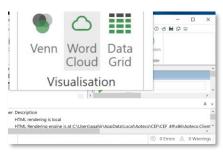

## **Summary**

Introducing DPI scaling to give the User a better UI experience, as well as reintroducing colour variable icons for quicker recognition.

Market Insight is now a fully DPI (Dots Per Inch) aware application. Previously, using Market Insight on a device that did not have a 96 DPI screen led to blurriness and reduced screen space. Now with DPI scaling in place, users have a clean/crisp UI (User Interface) and increased workspace.

To illustrate this change the following screen shots are shown zoomed in to a view running at 200%.

Market Insight Q4 2017

Market Insight Q1 2018

Colour has been reintroduced to the variable icons in the System explorer, to aid in quicker recognition and searches.