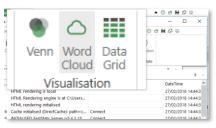

## **Summary**

Introducing DPI scaling to give the User a better UI experience, as well as reintroducing colour variable icons for quicker recognition.

Market Insight is now a fully DPI (Dots Per Inch) aware application. Previously, using Market Insight on a device that did not have a 96 DPI screen led to blurriness and reduced screen space. Now with DPI scaling in place, users have a clean/crisp UI (User Interface) and increased workspace.

To illustrate this change the following screen shots are shown zoomed in to a view running at 200%.

Market Insight Q4 2017

Market Insight Q1 2018

Colour has been reintroduced to the variable icons in the System explorer, to aid in quicker recognition and searches.