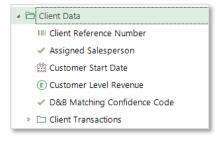

To illustrate this change the following screen shots are shown zoomed in to a view running at 200%.

Market Insight Q4 2017

Market Insight Q1 2018

Colour has been reintroduced to the variable icons in the System explorer, to aid in quicker recognition and searches.